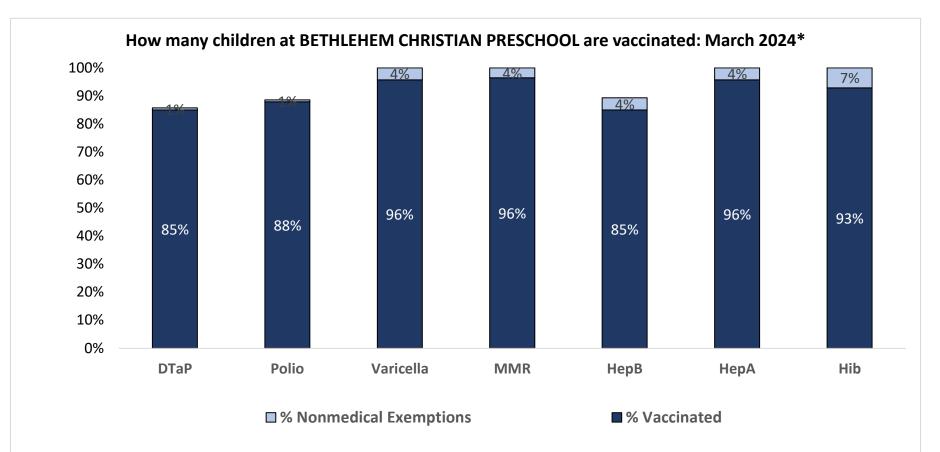

Number of children at the school\*\*: 140
Percent of children with no immunization or exemption record: 0%
Percent of children with a medical exemption for one or more vaccine(s): 0%

<sup>\*</sup> These numbers may not total 100% if some children have medical exemptions, or are incomplete or in process with immunizations but do not need an exemption because they are on schedule.